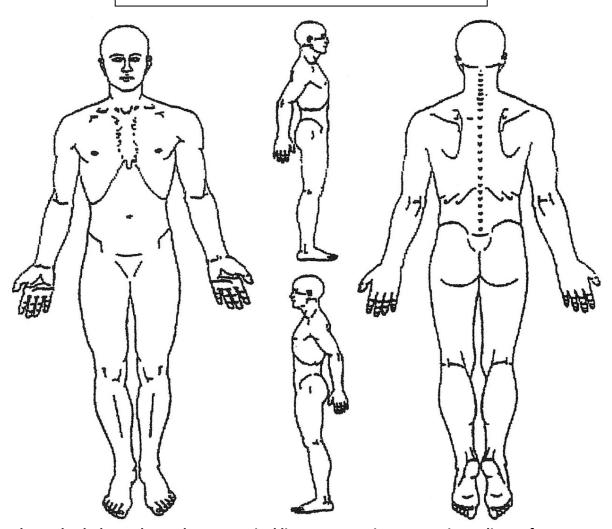

Please draw location of your pain or discomfort on the image below.

Use the symbols shown to represent the type(s) of pain:

D = Dull S = Stabbing/Cutting
B = Burning T = Tingling (Pins & Needles)
N = Numb C = Cramping